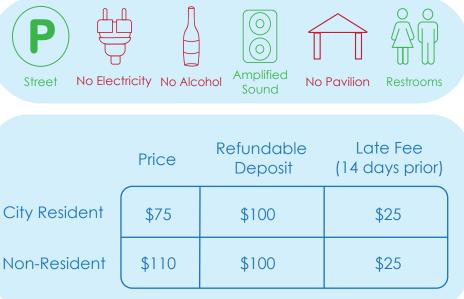

### PERSHING BOAT LAUNCH

### 1 - 5th Street

### Availability:

Rentals available between 8 am and 10 pm

### Park Description:

- Automated ticket kiosk
- Fishing
- 5 piers plus 1 handicap pier
- ADA Accessibility

To Book: