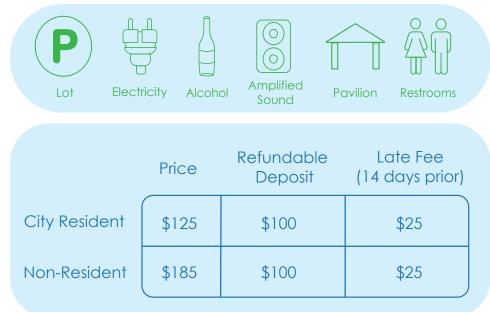

 $\bigcirc$ 

 $\bigcirc \bigcirc$ 

|               | 7 8         |                             |                             |
|---------------|-------------|-----------------------------|-----------------------------|
| Lot Electri   | icity Alcoh | ol Amplified Pc<br>Sound Pc | avilion Restrooms           |
|               | Price       | Refundable<br>Deposit       | Late Fee<br>(14 days prior) |
| City Resident | \$125       | \$100                       | \$25                        |
| Non-Resident  | \$185       | \$100                       | \$25                        |