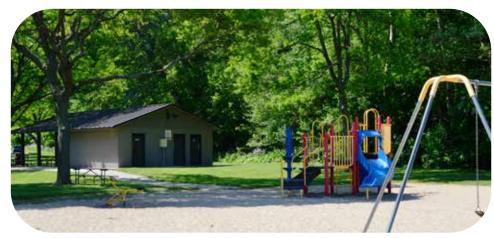

## SOLBRAA PARK

3825 16th Street 2.5 acre neighborhood park

### Park Description:

- Playfield, playground
- Ball diamond, basketball court, pickle ball courts
- Limited ADA Accessibility
- Traditional Playgrounds location

To Book:

| Street Electric | Sity No Alcol | No Amplified No Sound | o Pavilion Restrooms        |
|-----------------|---------------|-----------------------|-----------------------------|
|                 | Price         | Refundable<br>Deposit | Late Fee<br>(14 days prior) |
| City Resident   | \$100         | \$100                 | \$25                        |
| Non-Resident    | \$150         | \$100                 | \$25                        |