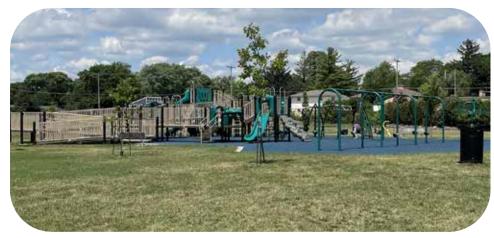

## LOCKWOOD PARK

4300 Graceland Boulevard 40 acre community park

### Park Description:

- Playfield, playground
- Ball diamond, basketball court, tennis courts, sledding hill
- ADA Accessibility
- Registered Playgrounds location

To Book: