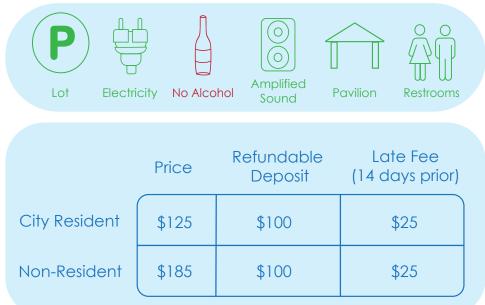

 $\bigcirc$ 

 $\bigcirc \bigcirc$ 

|               | 7 8         |                             |                             |
|---------------|-------------|-----------------------------|-----------------------------|
| Lot Electri   | icity Alcoh | ol Amplified Pc<br>Sound Pc | avilion Restrooms           |
|               | Price       | Refundable<br>Deposit       | Late Fee<br>(14 days prior) |
| City Resident | \$125       | \$100                       | \$25                        |
| Non-Resident  | \$185       | \$100                       | \$25                        |