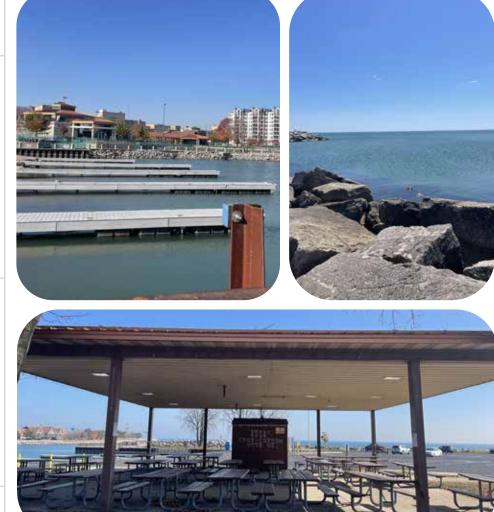

### PERSHING BOAT LAUNCH

### 1 - 5th Street

### Park Description:

- Automated ticket kiosk
- Fishing
- 5 piers plus 1 handicap pier
- ADA Accessibility

To Book: