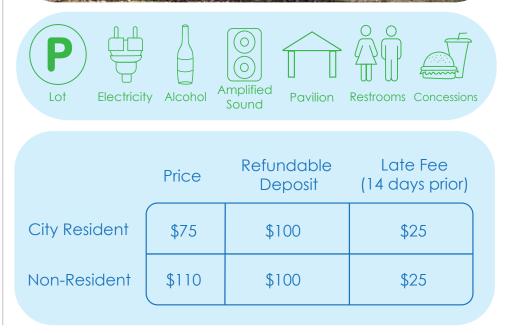

## PIERCE WOODS PARK

#### 3600 Pierce Boulevard 7 acre neighborhood park

### Availability:

Rentals available between 8 am and 10 pm

### Park Description:

- Playground, playfield
- Shaded, wooded area \_
- ADA Accessibility

To Book:

Call (262) 636-9131 Email prcs@cityofracine.org

(O)

Pavilion

| Restrooms |
|-----------|
|-----------|

|               | Price | Refundable<br>Deposit | Late Fee<br>(14 days prior) |
|---------------|-------|-----------------------|-----------------------------|
| City Resident | \$125 | \$100                 | \$25                        |
| Non-Resident  | \$185 | \$100                 | \$25                        |