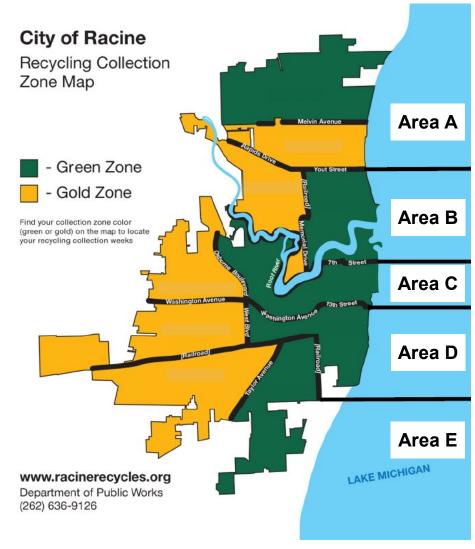

# New Solid Waste/Recycling/Bulky Item ROTATING Holiday Collection Calendar

Sign up for Email alerts and text message reminders at: https://cityofracine.org/SolidWaste/LookUp/

Determine your collection area (A, B, C, D or E). The day of the week on the calendar that your area is listed under is your collection day. When your collection area is in your recycle zone color box, place your recycling cart out as well as your garbage cart.