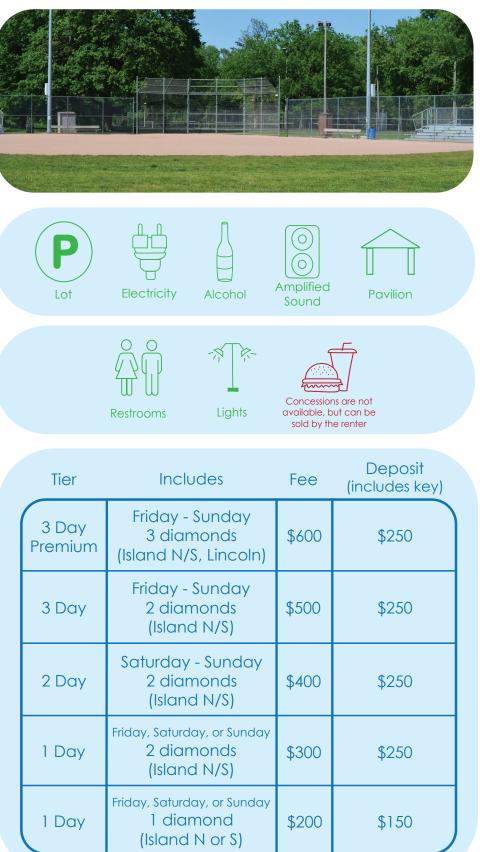

# ISLAND

### 1700 Liberty Street

### Availability: (weather permitting)

Rentals available between 8 am and 10 pm

### Facilities Available For Rent:

- 2 Softball Diamonds (N + S)
- 4 Pickle Ball Courts
- 2 Tennis Courts

### Additional Amenities:

- Bleachers on Ball Diamonds (N: two metal 5 tier, S: one metal 5 tier, one metal 3 tier)
- Root River Pathway