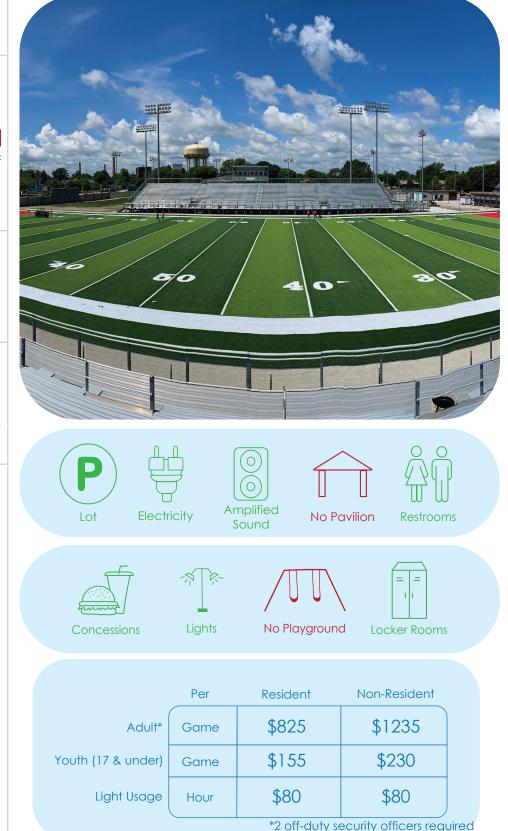

# HORLICK FIELD

### 1648 North Memorial Drive

#### Availability: (weather permitting)

Rentals available between 8 am and 10 pm

### Facilities Available For Rent:

- 100 yd Turf Football Field

### Additional Amenities:

- Capacity: 5,000
- Sound System, Scoreboard, Press Box

To Book:

Contact Jeanne Brenner

Call (262) 636-9416

Email: Jeanne.Brenner@cityofracine.org and complete the sports facility reservation application on page 33.