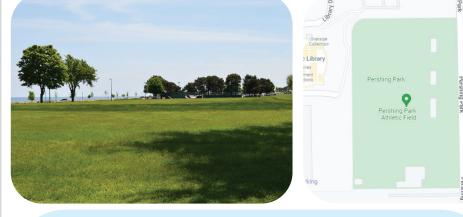

### 800 Pershing Drive

### **Facilities Available** For Rent:

- 120 yd Soccer Field

### Additional Amenities:

- 2 standard size Goals
- 4 Bleachers (metal 10 tier)
- Open Green Space