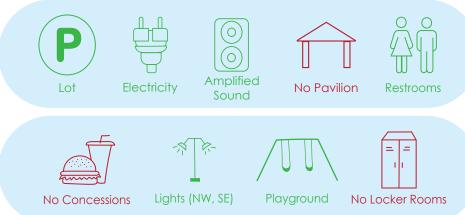

### Facilities Available For Rent:

- 3 Softball/Baseball Diamonds (NW, SE, SW)
- Tennis Court

### Additional Amenities:

- Bleachers on Ball Diamonds (NW: two metal 5 tier, SE: metal 5 tier, SW: metal 5 tier)
- Sand Volleyball Court
- 2 Pickle Ball Courts
- Basketball Court